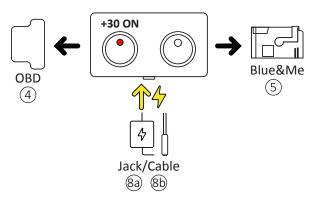

## 2 Power ON (+30)

The switch connects the power supply to the permanent of the Blue & Me connector (5)

**FIG.1** If the power source is the main power jack (8a) / Cable (8b), this also powers the OBD connector (4)

#### Power supply from main power jack (8a) / cable (8b)

**FIG.2** You can also use the OBD connector (4) as the only power source