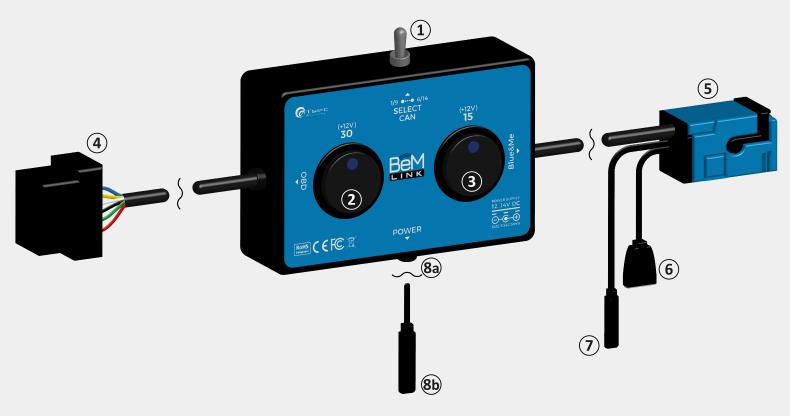

- (1) Switch CAN
- 2 Power ON (+30)
- **3** Ignition (+15)
- (4) OBD Connector
- **(5)** Blue&Me Connector
- (6) USB Plug
- (7) Jack Audio TRRS
- (8a) Main power jack
- **8b** Main power cable

## 1 Switch CAN 1/9 ●···•● 6/14

CAN selector switch to switch Blue&Me connection pins with diagnostic socket Select:

- 1/9 → CAN-LS a 29 bit Body Delphi FIx - Marelli BCM
- 6/14 → CAN-B a 11 bit Body Marelli NBC

## 2 Power ON (+30)

The switch connects the power supply to the permanent of the Blue & Me connector (5)

**FIG.1** If the power source is the main power jack (8a) / Cable (8b), this also powers the OBD connector (4)

## 3 Ignition (+15)

The switch connects the power supply to the sub-key of the Blue&Me connector

**note:** To bring the power supply to +15 (3), the +30 switch (2) must also be active

### **4** OBD Connector

Connector for diagnostic interface connection

### **5** Blue&Me Connector

Connector for connection with Blue&Me module

## 6 USB Plug

Simulates the USB connector on the car. Use with a FAT32 USB stick max 256 GB (not included) to perform updates, language changes, configuration information retrieval, etc.

## Jack Audio TRRS (3.5mm)

Jack Audio 4C TRRS (3.5mm) Standard CTIA for connection with headphones (included) or pre-amplified speakers and microphone (not included)

## 838 Main power jack/cable (5.5 x 2.5 mm)

Connection for power supply 12..14V DC max 3A