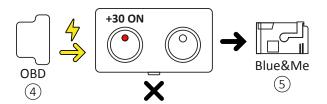

the language change, configuration information retrieval, updates, etc.
- Via the TRRS audio jack you can listen and/or give voice messages









## BeM LINK

#### Instruction for use

## 1 Switch CAN 1/9 ●···•● 6/14

CAN selector switch to switch Blue&Me connection pins with diagnostic socket Select:

- 1/9 → CAN-LS a 29 bit Body Delphi FIx - Marelli BCM
- 6/14 → CAN-B a 11 bit Body Marelli NBC

## 2 Power ON (+30)

The switch connects the power supply to the permanent of the Blue & Me connector (5)

**FIG.1** If the power source is the main power jack (8a) / Cable (8b), this also powers the OBD connector (4)

#### Power supply from main power jack (8a) / cable (8b)



**FIG.2** You can also use the OBD connector (4) as the only power source

#### Power supply from OBD connector (4)



## 3 Ignition (+15)

The switch connects the power supply to the sub-key of the Blue&Me connector

**note:** To bring the power supply to +15 (3), the +30 switch (2) must also be active

### **4** OBD Connector

Connector for diagnostic interface connection

### **5** Blue&Me Connector

Connector for connection with Blue&Me module

## 6 USB Plug

Simulates the USB connector on the car. Use with a FAT32 USB stick max 256 GB (not included) to perform updates, language changes, configuration information retrieval, etc.

## Jack Audio TRRS (3.5mm)

Jack Audio 4C TRRS (3.5mm) Standard CTIA for connection with headphones (included) or pre-amplified speakers and microphone (not included)

#### Headphones connection (included)



# Connection to pre-amplified speakers (not included)



## 838 Ma