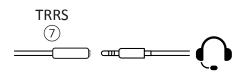

## Jack Audio TRRS (3.5mm)

Jack Audio 4C TRRS (3.5mm) Standard CTIA for connection with headphones (included) or pre-amplified speakers and microphone (not included)

#### Headphones connection (included)