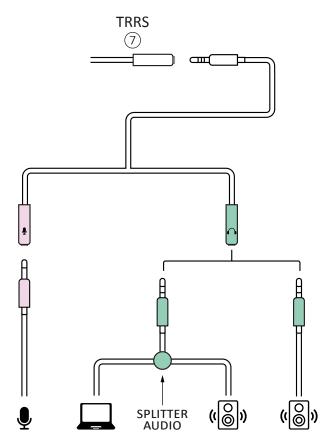

## Jack Audio TRRS (3.5mm)

Jack Audio 4C TRRS (3.5mm) Standard CTIA for connection with headphones (included) or pre-amplified speakers and microphone (not included)

#### Headphones connection (included)

# Connection to pre-amplified speakers (not included)